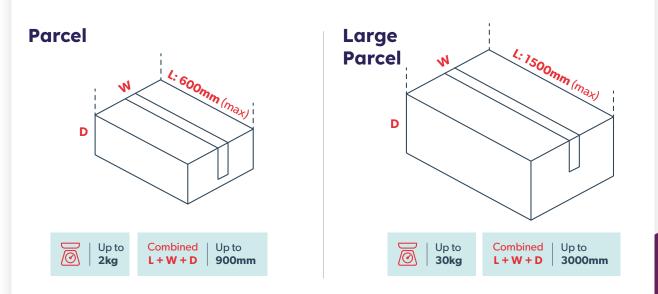

This service is designed to ship parcels up to 30kg in one of the following formats.

Simple booking of shipments, processing of customs pre-clearance advice and creation of labels through our bespoke shipping tool.